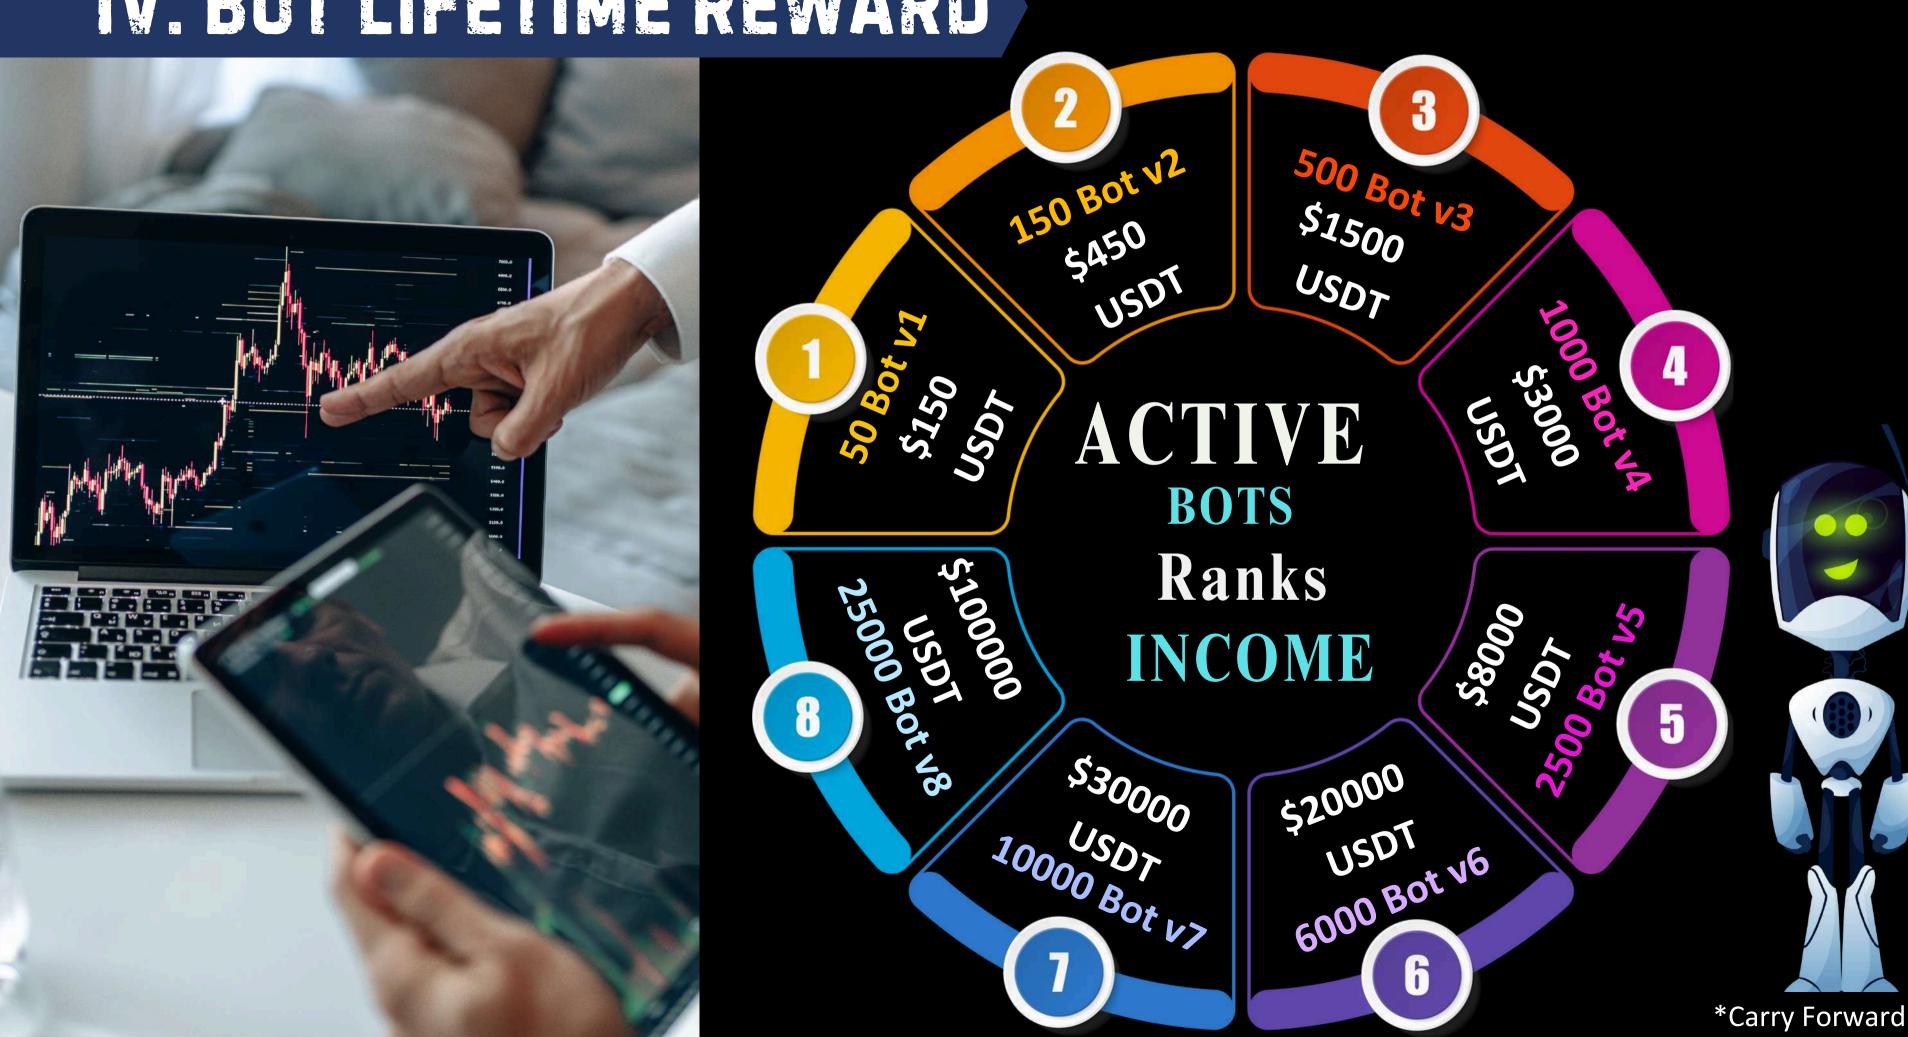

# WELCOME TO ALFA TRADE MARKET



# ALFA TRADE

EMPOWERING GROWTH, INSPIRING SUCCESS.

ALFA CAPITAL Community has prepared a trading bot for Forex and crypto for you which can generate profit for you by doing regular trades. The job of this bot is to take these trades by analyzing every update of the market and regularly gives you safe and secure profits.

## HOW TO START WITH ALFATRADE









Is here to Trade for you start Bot Trading with \$60 USDT

#### **BONUS**

On Buying ALFA AI BOT you get ALFA

Token worth \$60 as a gift on the first day which you can sell 5\$ every month.







# I. BOTACTIVE INCOME

On Activation of Alfa Bot
For \$60 USDT
You will get
\$5 worth Alfa Token
Every Month For 12 Months





## IV. BOTLIFETIME REWARD



# III. BOT SALARY INCOME

#### BINARY MATCHING INCOME



#### BINARY MATCHING INCOME



#### BINARY MATCHING INCOME

TOTAL **ACTIVE BOTS** INCOME RANK TIME INCOME BLACK \$1000 12 WEEKS \$12000 1850 DIAMOND CROWN \$30000 12 WEEKS \$2500 2500 DIAMOND **AMBASSADOR** \$72000 12 WEEKS 5000 \$6000 \$180,000 **DIRECTOR** 12 WEEKS \$15000 12000





### TRADE INVESTMENT PLAN

I. Non-fixed income a/c Investment Earning 8% - 15% monthly

T&C – 10% deduction if Fund Withdrawal Upto One Month After One Month There is No Deduction

> II. Fixed income a/c Investment Earning – 0.4% Daily Maximum Income 300%

- Capital LockedCapital Included in 300%



# DIRECT INVESTMENT EARNING

Get



On Direct A/C Deposit Refferal

# TRADING PASSIVE INCOME

| LEVEL          | PERCENTAGE | ВОТ |
|----------------|---