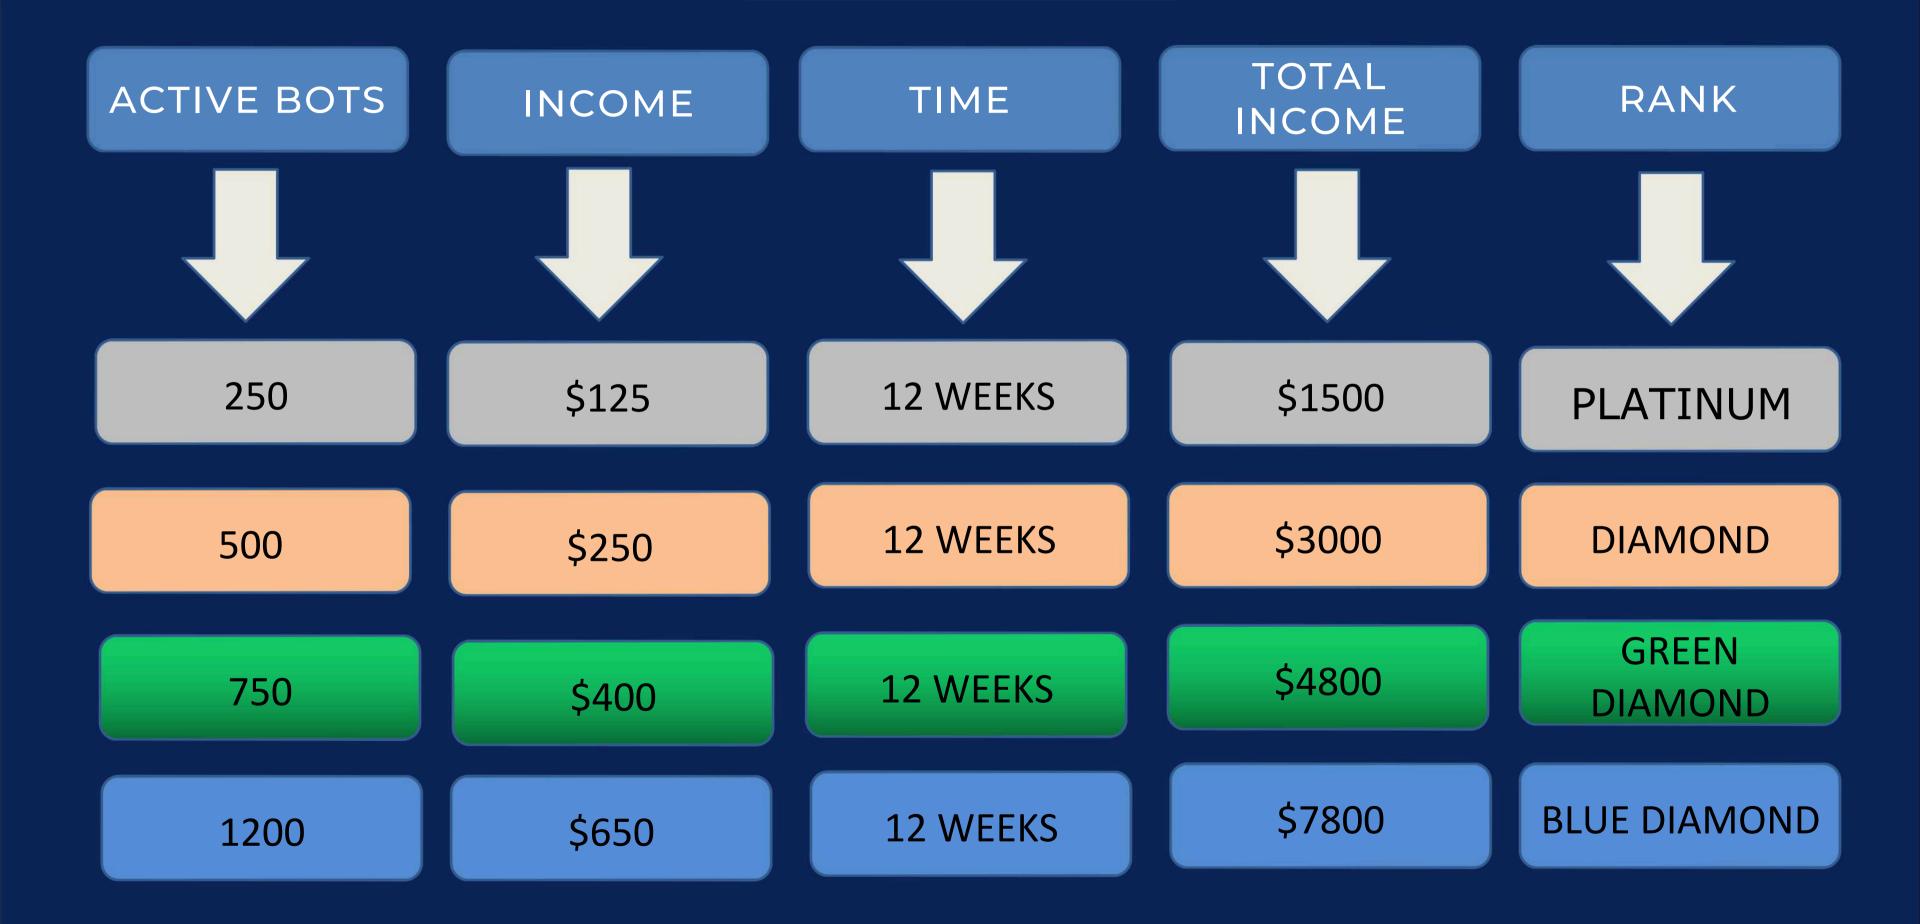

#### BINARY MATCHING INCOME

#### BINARY MATCHING INCOME

TOTAL **ACTIVE BOTS** INCOME RANK TIME INCOME BLACK \$1000 12 WEEKS \$12000 1850 DIAMOND CROWN \$30000 12 WEEKS \$2500 2500 DIAMOND **AMBASSADOR** \$72000 12 WEEKS 5000 \$6000 \$180,000 **DIRECTOR** 12 WEEKS \$15000 12000