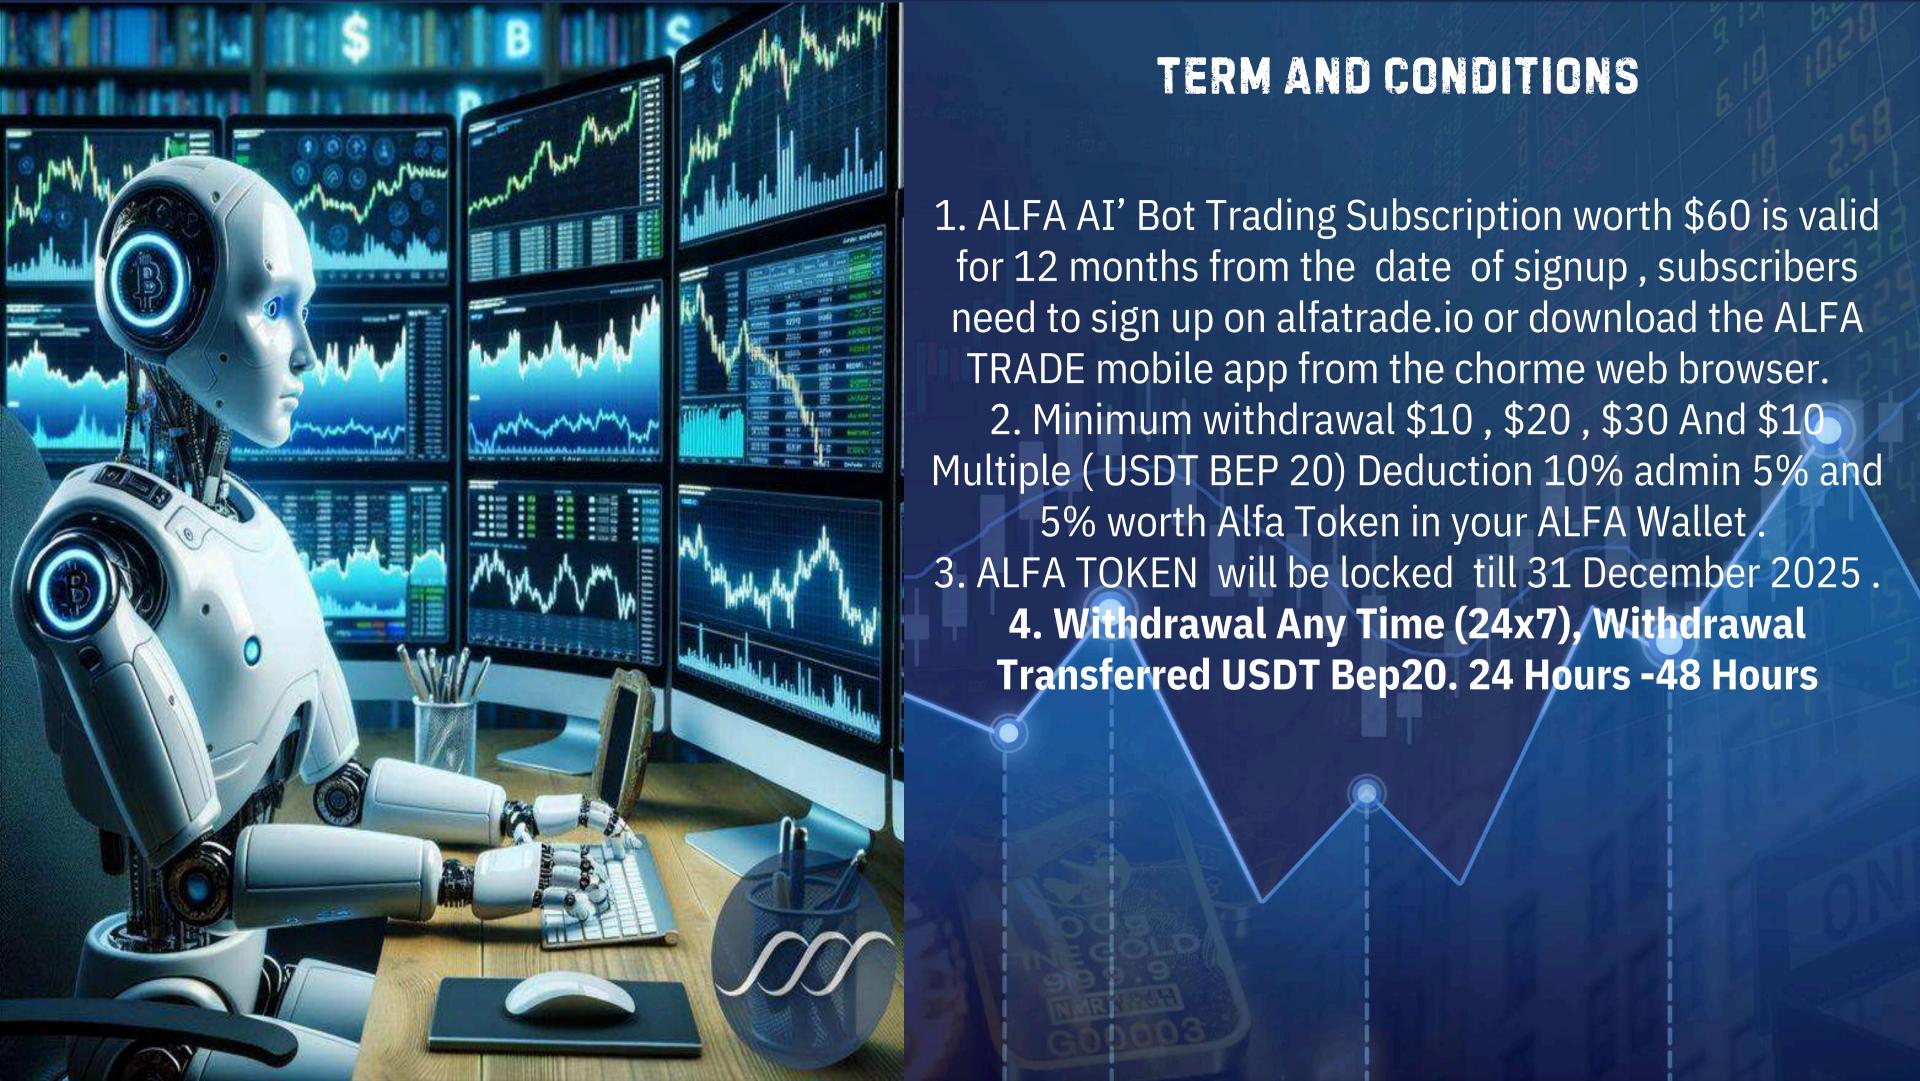

## HOW TO START WITH ALFATRADE

Is here to Trade for you start Bot Trading with \$60 USDT

#### **BONUS**

On Buying ALFA AI BOT you get ALFA

Token worth \$60 as a gift on the first day which you can sell 5\$ every month.

# I. BOTACTIVE INCOME

On Activation of Alfa Bot
For \$60 USDT
You will get
\$5 worth Alfa Token
Every Month For 12 Months