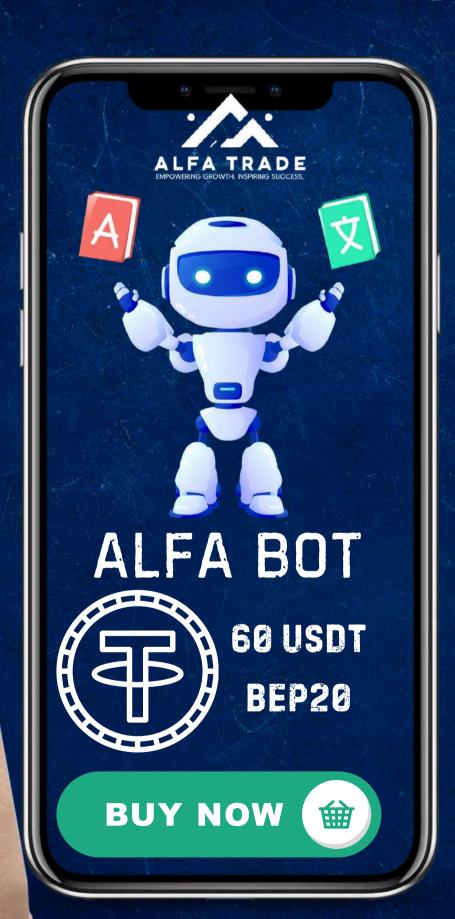

## HOW TO START WITH ALFATRADE

Is here to Trade for you start Bot Trading with \$60 USDT

#### **BONUS**

On Buying ALFA AI BOT you get ALFA

Token worth \$60 as a gift on the first day which you can sell 5\$ every month.

# I. BOTACTIVE INCOME

On Activation of Alfa Bot
For \$60 USDT
You will get
\$5 worth Alfa Token
Every Month For 12 Months