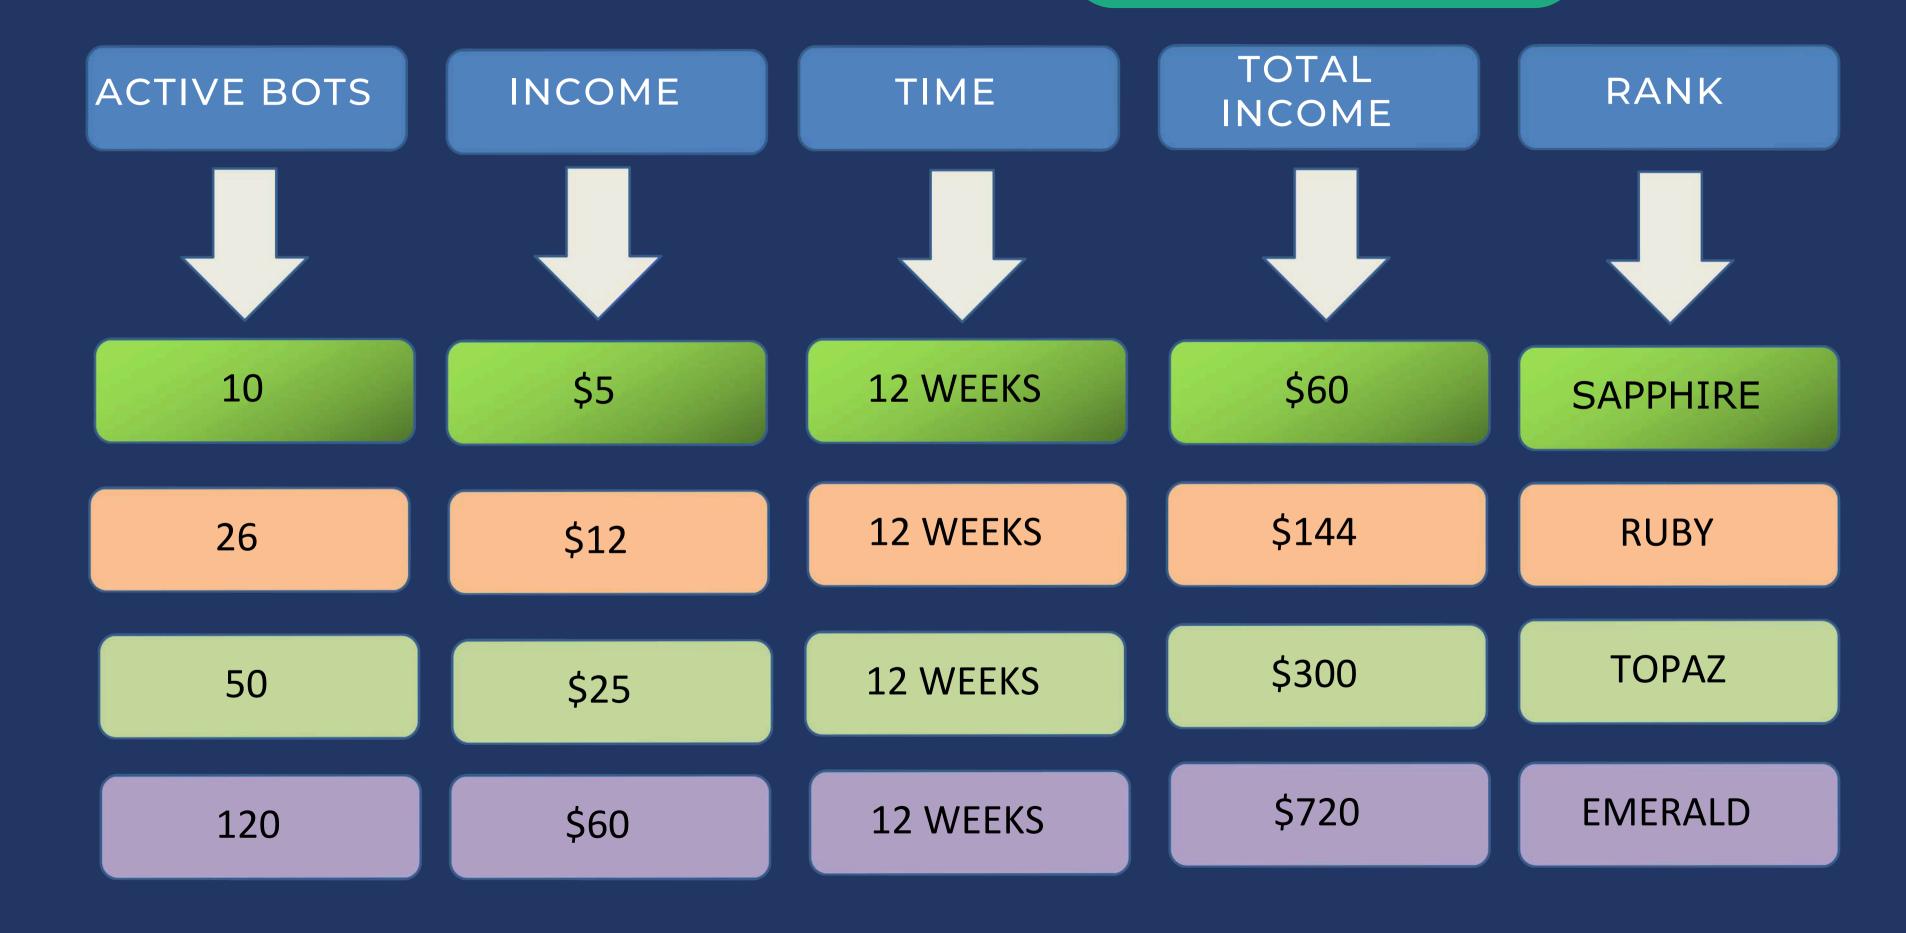

#### BINARY MATCHING INCOME

#### BINARY MATCHING INCOME

TOTAL **ACTIVE BOTS** INCOME RANK TIME INCOME BLACK \$1000 12 WEEKS \$12000 1850 DIAMOND CROWN \$30000 12 WEEKS \$2500 2500 DIAMOND **AMBASSADOR** \$72000 12 WEEKS 5000 \$6000 \$180,000 **DIRECTOR** 12 WEEKS \$15000 12000