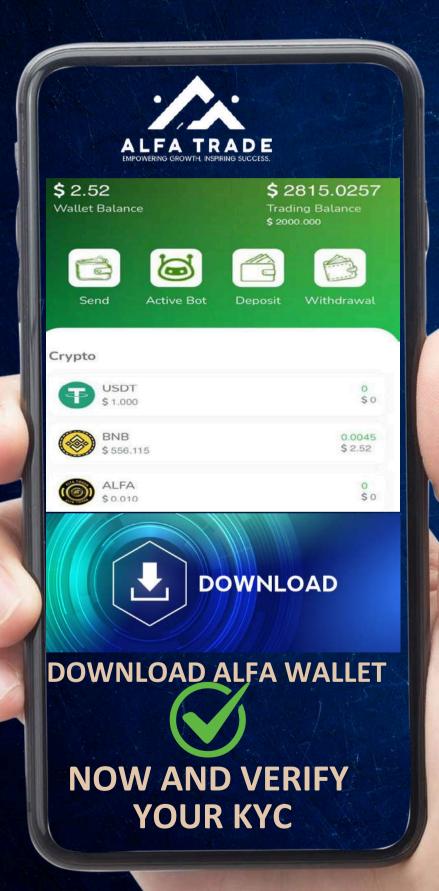

# WELCOME TO ALFA TRADE MARKET

# ALFA TRADE

EMPOWERING GROWTH, INSPIRING SUCCESS.

ALFA CAPITAL Community has prepared a trading bot for Forex and crypto for you which can generate profit for you by doing regular trades. The job of this bot is to take these trades by analyzing every update of the market and regularly gives you safe and secure profits.