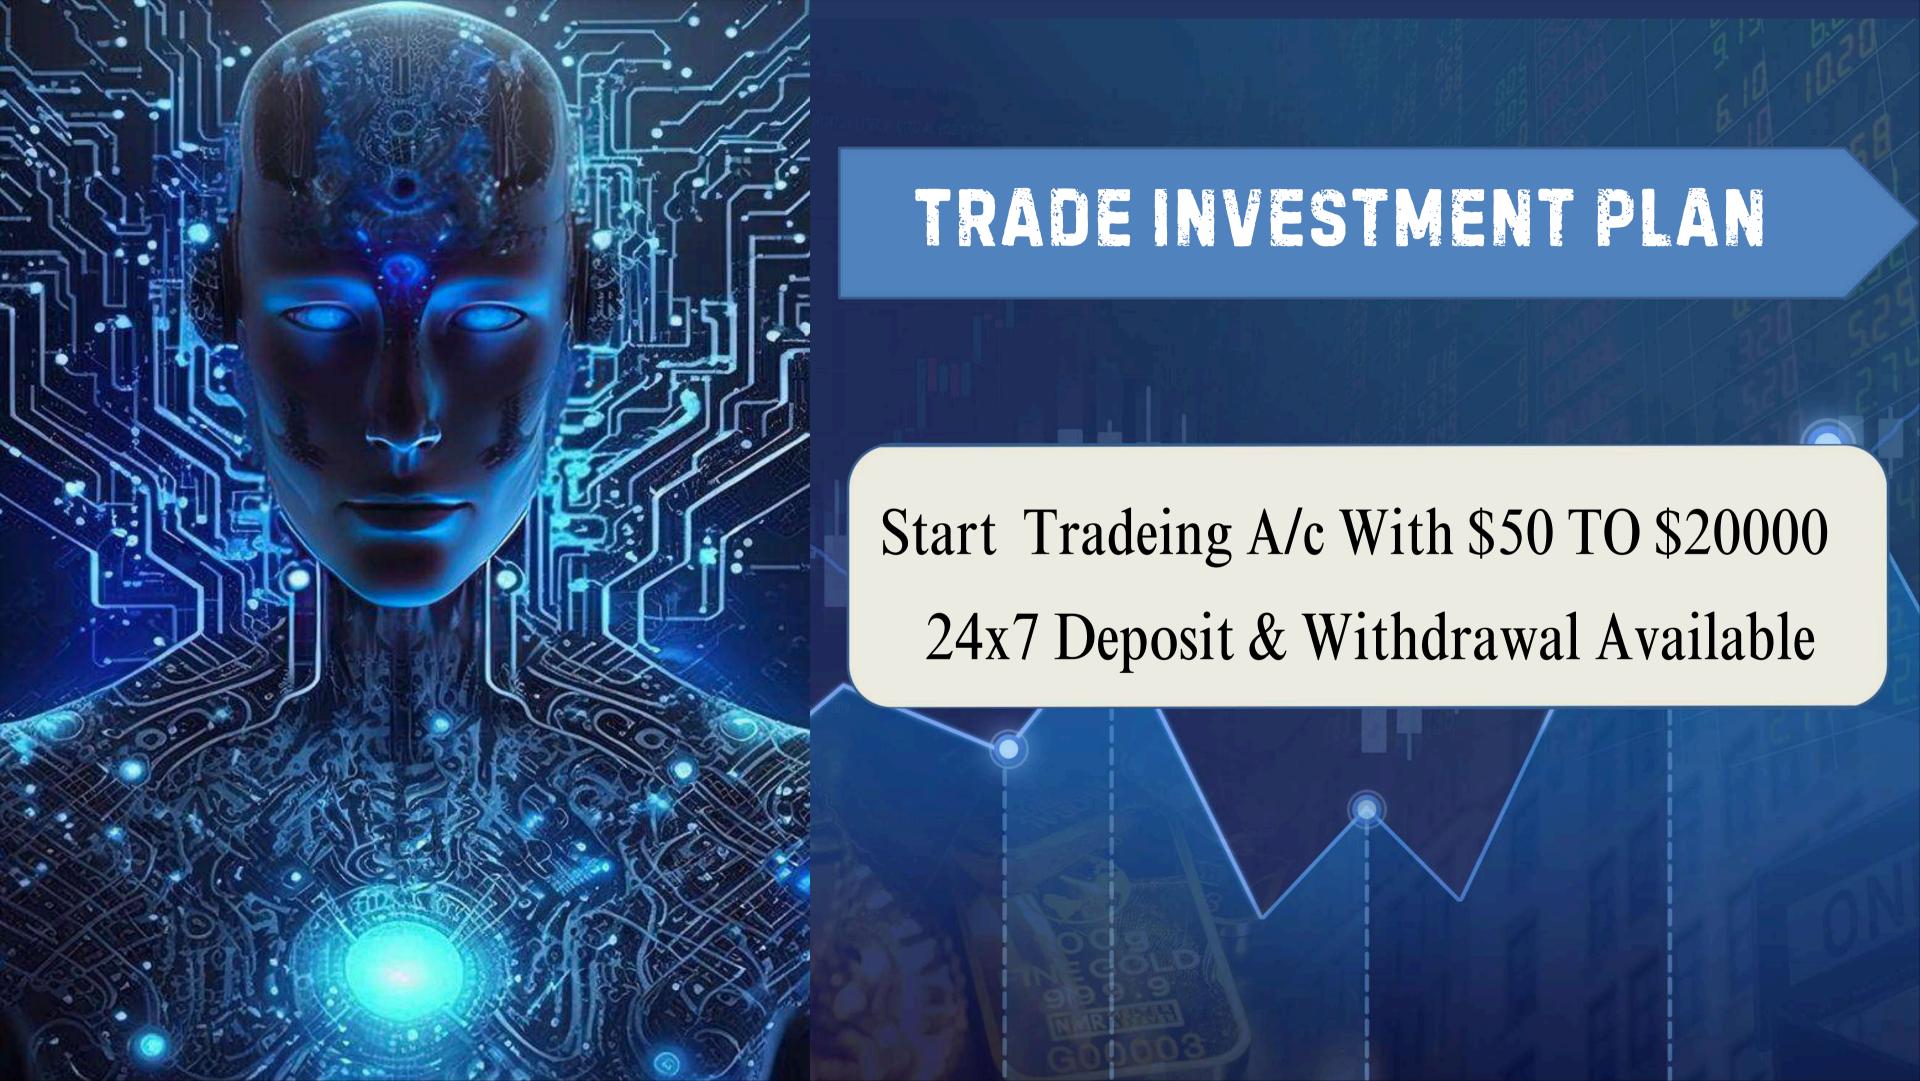

### TRADE INVESTMENT PLAN

I. Non-fixed income a/c Investment Earning 8% - 15% monthly

T&C – 10% deduction if Fund Withdrawal Upto One Month After One Month There is No Deduction

> II. Fixed income a/c Investment Earning – 0.4% Daily Maximum Income 300%

- Capital LockedCapital Included in 300%