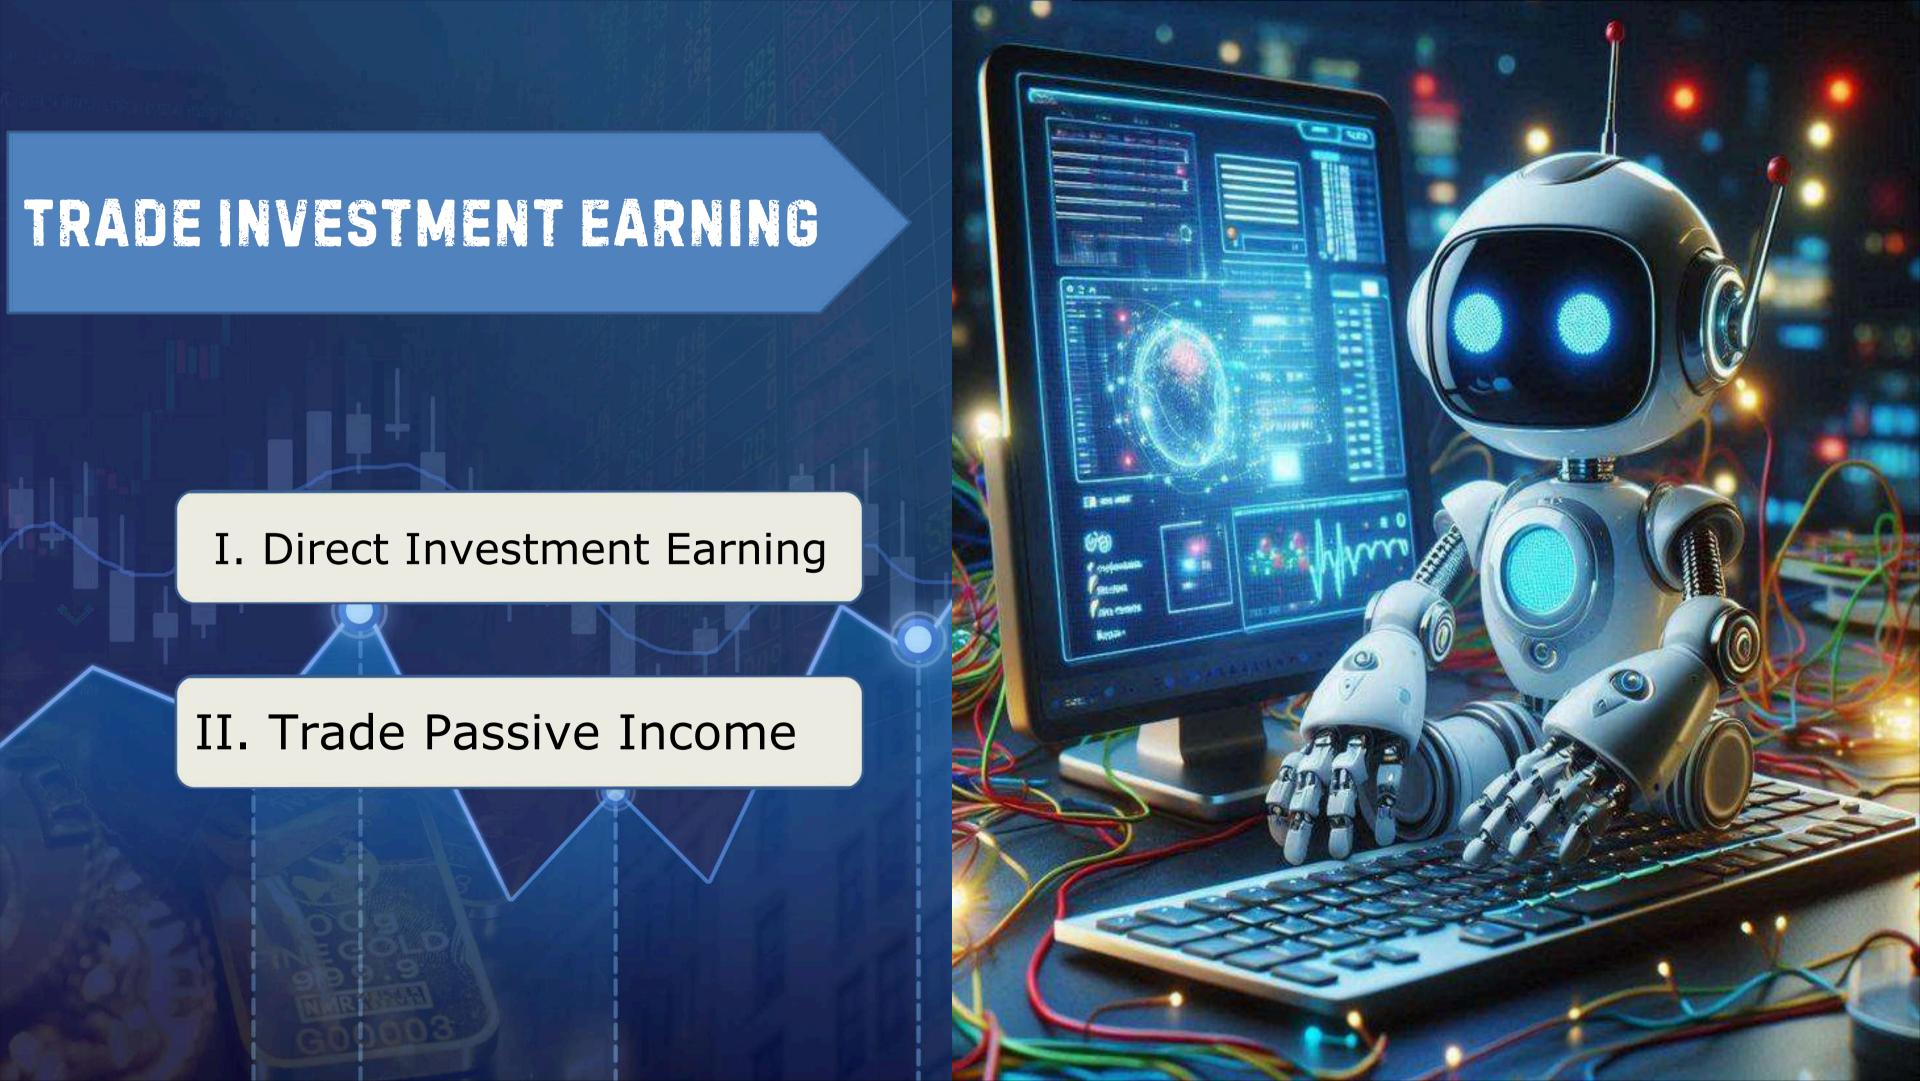

# DIRECT INVESTMENT EARNING

Get

On Direct A/C Deposit Refferal

# TRADING PASSIVE INCOME

| LEVEL          | PERCENTAGE | ВОТ |
|----------------|------------|-----|
| LEVEL 1        | 20%        | -   |
| LEVEL 2        | 10%        | 1   |
| LEVEL 3        | 5%         | 1   |
| LEVEL 4        | 2%         | 1   |
| LEVEL 5        | 1%         | 1   |
| LEVEL 6 TO 10  | 0.50%      |     |
| LEVEL 11 TO 20 | 0.25%      | 3   |