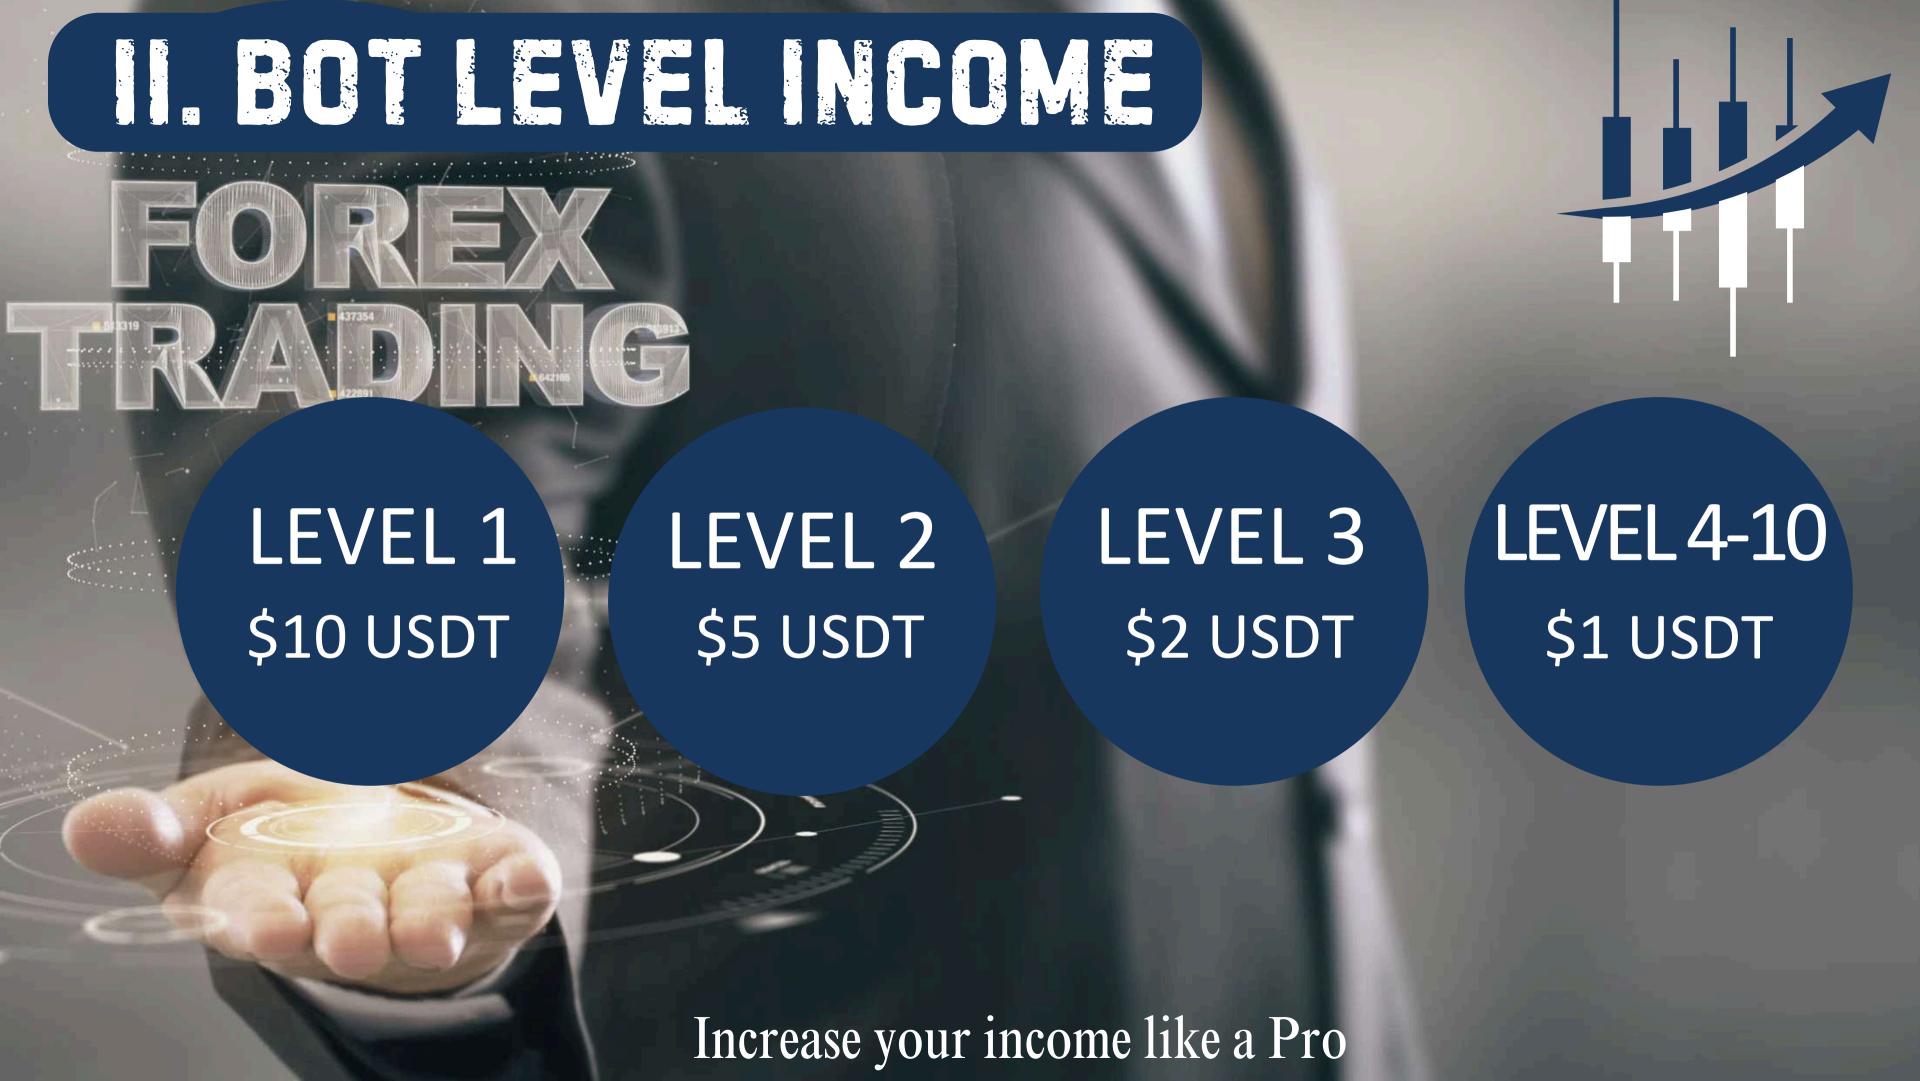

# TRADING PASSIVE INCOME

| LEVEL          | PERCENTAGE | ВОТ |
|----------------|------------|-----|
| LEVEL 1        | 20%        | -   |
| LEVEL 2        | 10%        | 1   |
| LEVEL 3        | 5%         | 1   |
| LEVEL 4        | 2%         | 1   |
| LEVEL 5        | 1%         | 1   |
| LEVEL 6 TO 10  | 0.50%      |     |
| LEVEL 11 TO 20 | 0.25%      | 3   |