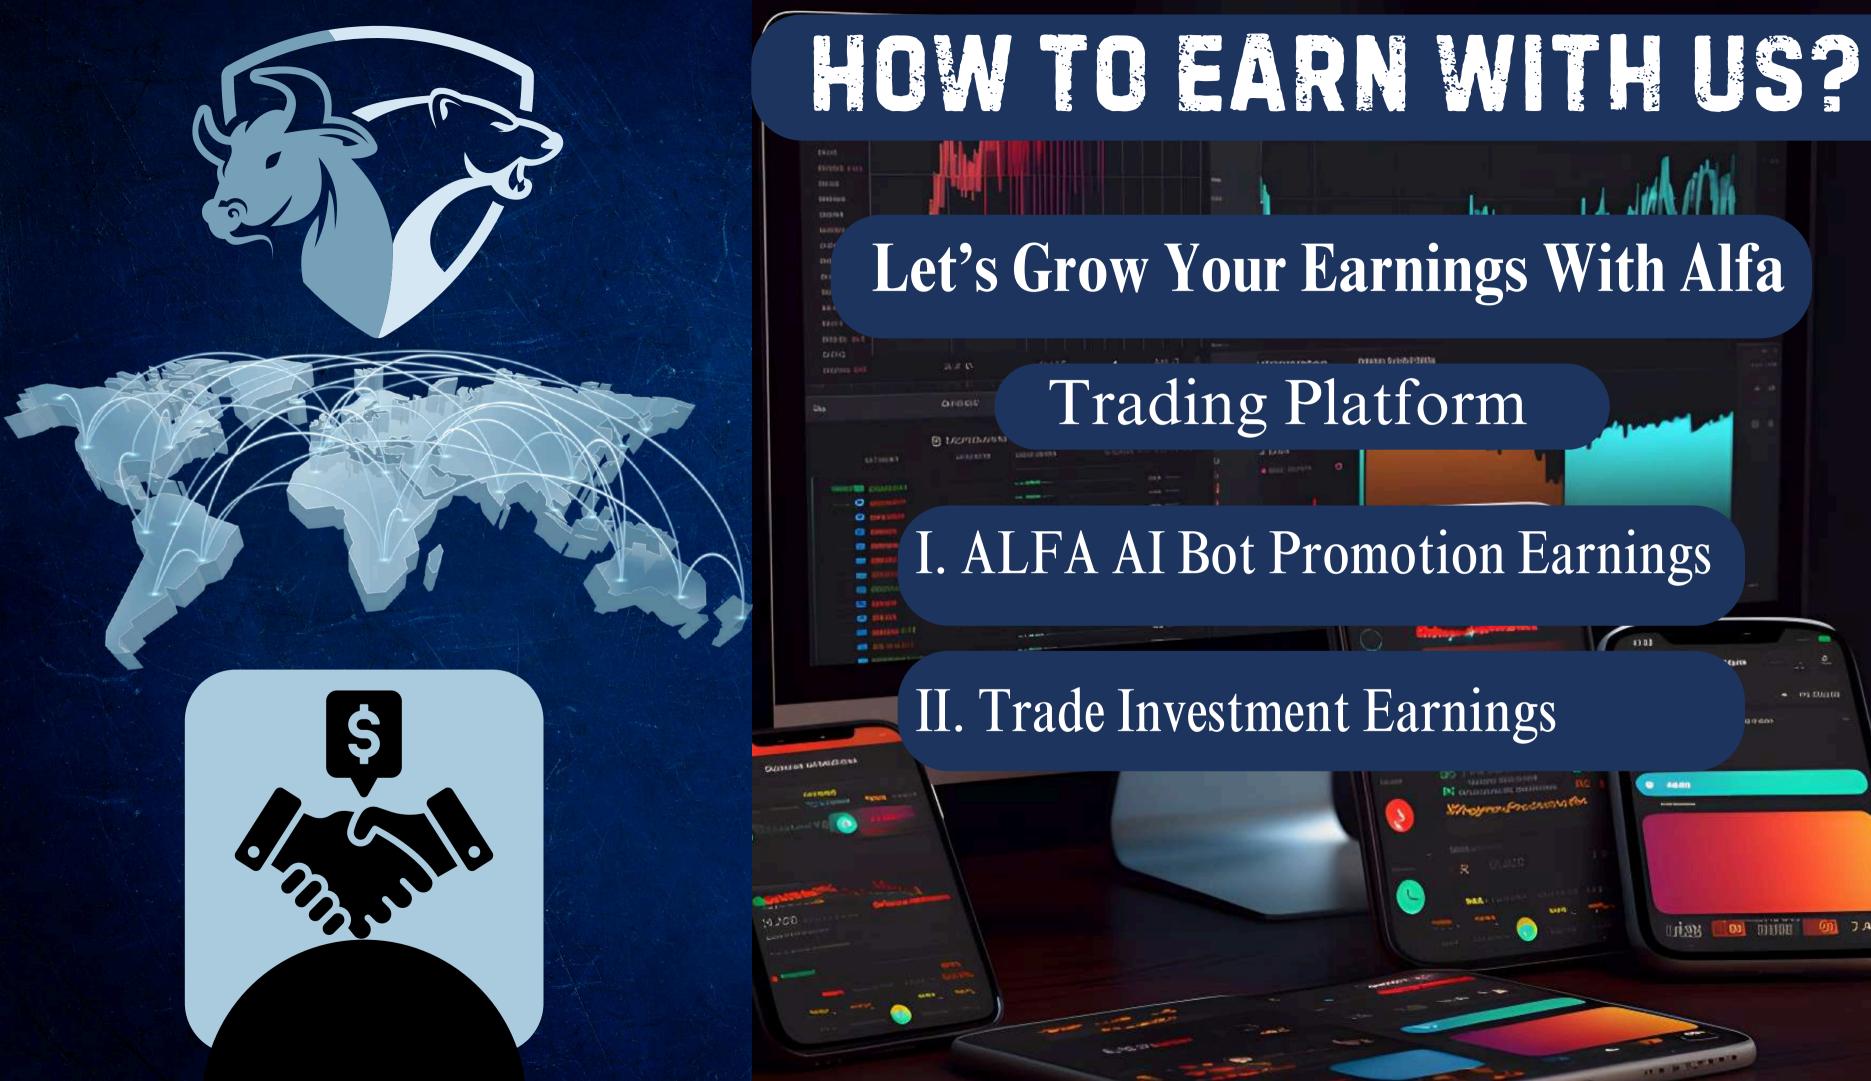

# I. BOTACTIVE INCOME

On Activation of Alfa Bot
For \$60 USDT
You will get
\$5 worth Alfa Token
Every Month For 12 Months

## IV. BOTLIFETIME REWARD

# III. BOT SALARY INCOME